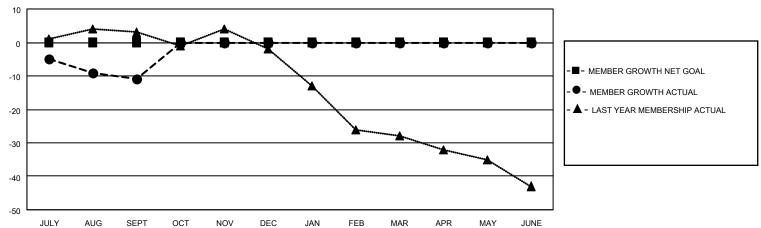

### GOALS AND ACTUAL MEMBERS CUMULATIVE

| DROPPED CLUBS: 0  DROPPED MEMBERS |    | 6 CLUBS OF 54 ADDED 1 OR MORE<br>NEW MEMBERS | GENDER DIS<br>MALE<br>FEMALE    | 731 (71.67%)<br>289 (28.33%) |     |
|-----------------------------------|----|----------------------------------------------|---------------------------------|------------------------------|-----|
| DECEASED                          | 3  | CLICK HERE FOR CUMULATIVE                    | TOTAL FAMILY UNIT MEMBERS       |                              | 272 |
| CLUB CANCELLED 0 OTHER 17         |    | MEMBERSHIP DATA                              | FAMILY MEMBERS PAYING HALF DUES |                              | 137 |
| TOTAL                             | 20 |                                              | DOLG                            |                              |     |